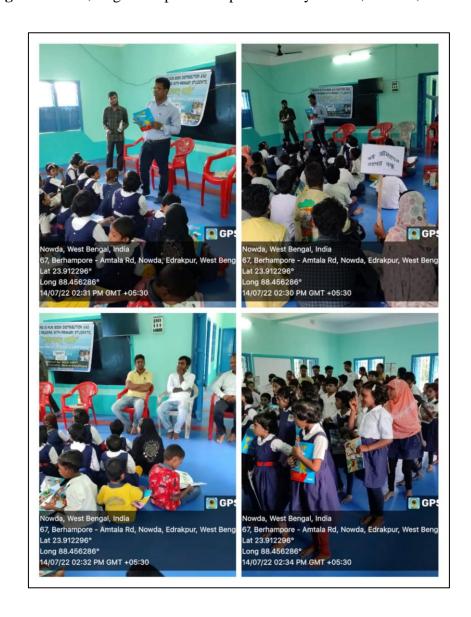

#### Introduction

The JRM NSS team had undertaken a unique initiative of book distribution and public reading with a view to sensitize the young kids to love books at Raghunathpur Natunpara Primary School on July 14<sup>th</sup> 2022.

#### **Activities Conducted**

The programme included the following activities:

- 1. Books distributed
- 2. Speech delivered
- 3. Leaflet distributed
- 4. Joyful reading conducted
- 5. Banners, flexes, and festoons displayed

#### **Participation**

The college NSS unit incorporated 25 active members in its campaign guided by 3 faculty members. All the students school hilariously participated the programme. The honourable head master, the assistant teachers and NTSs offered all sorts of assistances required.